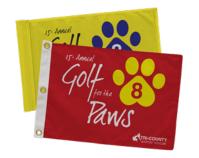

## **GOLF FLAGS**

This flag will give your course or event a personalized touch. Artwork is printed on 200 denier nylon. Available in single- or double-sided. Header can be finished with a sewn-in golf tube or canvas heading and grommets.