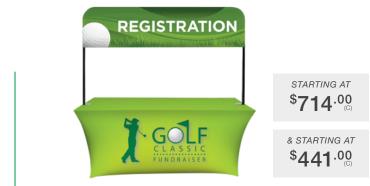

#### **OVER-THE-TOP DISPLAYS & ULTRAFIT THROWS**

This double-sided display simply clamps to the edges of a table to create overhead ad space and is printed on 100% recycled media. UltraFit table throws stretch over a table for a wrinkle-free look. This combo is ideal for providing information services. Multiple sizes available.