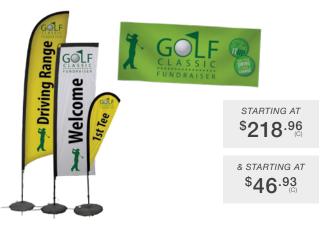

## **GOLF FLAGS**

This flag will give your course or event a personalized touch. Artwork is printed on 200 denier nylon. Available in single- or double-sided. Header can be finished with a sewn-in golf tube or canvas heading and grommets.

## **SAIL SIGNS & VINYL BANNERS**

Sail signs are designed to move in the wind, making them truly hard to miss. They are available in multiple shapes and sizes. Vinyl banners are made to get you noticed. Full-color banners are available single- or double-sided and come in both indoor and outdoor options.