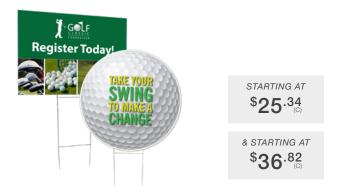

## **CORRUGATED PLASTIC SIGNS & CUSTOM**

Use Corrugated Plastic Signs to promote your event. These signs are perfect for short-term outdoor use. Rectangular and custom shapes are available in single- and double-sided options. Step Stakes are available; sold separately.

starting at **\$91.56** 