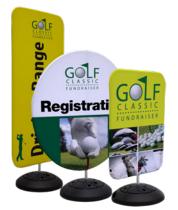

#### **EUROFIT SWIVEL SIGNS**

Our popular EuroFit displays are available as outdoor signage with the EuroFit Swivel Sign. Provide helpful and informational signage at any outdoor event. These will rotate in the breeze; recommended for winds up to 15 mph. The 100% recycled media is made with REPREVE® fibers recycled from plastic bottles. Available in three shapes.

#### **ARCH A-FRAME**

This lightweight and portable A-frame display is perfect for your outdoor event. Four ground stakes are included to secure the display. Different images can be printed on each side of the display, or both sides can be printed to match. The 100% recycled media is made with REPREVE® fibers recycled from plastic bottles.