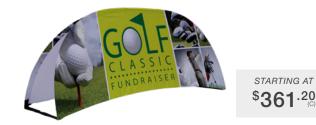

## **SAIL SIGNS & VINYL BANNERS**

Sail signs are designed to move in the wind, making them truly hard to miss. They are available in multiple shapes and sizes. Vinyl banners are made to get you noticed. Full-color banners are available single- or double-sided and come in both indoor and outdoor options.