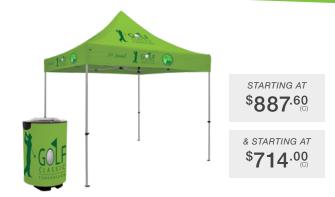

## **10' TENTS & OUTDOOR EVENT COOLER**

Tents elevate your message above the crowd with crisp, taut canopies that are visible from a distance. Artwork is dye sublimated, UV-printed or imprinted on the canopy in bold, vibrant colors. The Outdoor Event Cooler lets you keep beverages cool while promoting your brand or event. Artwork can be displayed across most of the visible surface area, giving your message the ample space it deserves.